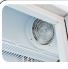

| • |

#### **TECHNICAL SPECIFICATIONS**

| Capacity                         | 805 L          |
|----------------------------------|----------------|
| Temperature                      | M2 (-1°C~+7°C) |
| Consumption                      | 3.8 kWh/24h    |
| Rated Power                      | 450W           |
| Noise level                      | 58 dB(A)       |
| Net Weight                       | 128.00 Kg      |
| Gross Weight                     | 138.00 Kg      |
| External Dimensions (WxDxH mm)   | 1120x597x1983  |
| Internal Dimensions (WxDxH mm)   | 1030x480x1805  |
| Packaging dimensions (WxDxH mm)  | 1175x650x2020  |
| Loading quantities 20'/40'/40'HQ | 18/36/36       |

#### **CERTIFICATION**





RoHS

# DC 1050B























## **DETAILS**







Ventilated unit





#### **PRODUCT DIMENSIONS**