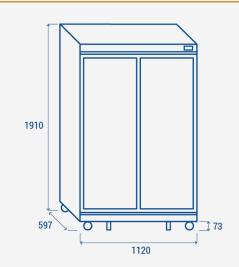

#### **TECHNICAL SPECIFICATIONS**

| Capacity                         | 805 L          |
|----------------------------------|----------------|
| Temperature                      | M2 (-1°C~+7°C) |
| Consumption                      | 3.8 kWh/24h    |
| Rated Power                      | 450W           |
| Noise level                      | 58 dB(A)       |
| Net Weight                       | 128.00 Kg      |
| Gross Weight                     | 138.00 Kg      |
| External Dimensions (WxDxH mm)   | 1120x597x1983  |
| Internal Dimensions (WxDxH mm)   | 1030x480x1805  |
| Packaging dimensions (WxDxH mm)  | 1175x650x2020  |
| Loading quantities 20'/40'/40'HQ | 18/36/36       |

#### **PRODUCT DIMENSIONS**