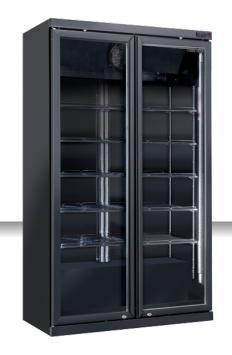

# **DRINKS | Drink Cabinets**

DRINK COOLER ► DC LINE ► HINGED DOORS ► BLACK

### **GENERAL FEATURES**

| 1050 Lt. Total view drink cooler                       | • |
|--------------------------------------------------------|---|
| Black coated steel for internal and external side      | • |
| Ventilated Cooling                                     | • |
| Automatic compressor cycle defrost                     | • |
| Foaming Agent Cyclopentane (45mm per side)             | • |
| Digital Thermostat                                     | • |
| Removable Gasket                                       | • |
| Independent switch for internal light                  | • |
| Toughened safety glass                                 | • |
| Anti-condensation double layer glass                   | • |
| Self closing door and lock fitted as a standard        | • |
| Adjustable shelves: 10 Pcs                             | • |
| N.4 Wheels for easy positioning + N.2 feet anti-tilted | • |
| Energy efficiency class: B                             | • |

#### **TECHNICAL SPECIFICATIONS**

| Capacity                         | 805 L          |
|----------------------------------|----------------|
| Temperature                      | M2 (-1°C~+7°C) |
| Consumption                      | 3.8 kWh/24h    |
| Rated Power                      | 450W           |
| Noise level                      | 58 dB(A)       |
| Net Weight                       | 128.00 Kg      |
| Gross Weight                     | 138.00 Kg      |
| External Dimensions (WxDxH mm)   | 1120x597x1983  |
| Internal Dimensions (WxDxH mm)   | 1030x480x1805  |
| Packaging dimensions (WxDxH mm)  | 1175x650x2020  |
| Loading quantities 20'/40'/40'HQ | 18/36/36       |