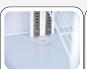

| • |

#### **TECHNICAL SPECIFICATIONS**

| Capacity                         | 805 L          |
|----------------------------------|----------------|
| Temperature                      | M2 (-1°C~+7°C) |
| Consumption                      | 3.8 kWh/24h    |
| Rated Power                      | 450W           |
| Noise level                      | 58 dB(A)       |
| Net Weight                       | 128.00 Kg      |
| Gross Weight                     | 138.00 Kg      |
| External Dimensions (WxDxH mm)   | 1120x597x1983  |
| Internal Dimensions (WxDxH mm)   | 1030x480x1805  |
| Packaging dimensions (WxDxH mm)  | 1175x650x2020  |
| Loading quantities 20'/40'/40'HQ | 18/36/36       |

#### **CERTIFICATION**





RoHS

# DC 1050B























## **DETAILS**







Ventilated unit





#### **PRODUCT DIMENSIONS**